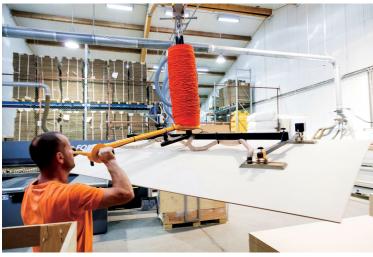

4 timber dryers, 1000 m3 raw material storage

2 four-side moulders, gluing press

Cutting the boards, veneering, edge banding

Own production of curved elements

Automated production of fronts, 100% control and selection of raw material for each front