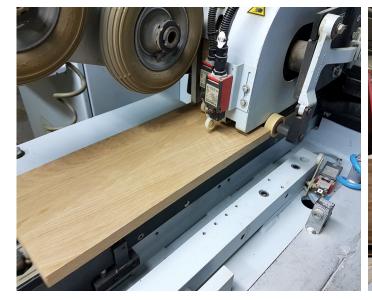

5 CNC machines, technical department equipped with modern tools for modeling and design

2 painting lines, 4 spray booths adaptation of painting technology to customer requirements

5-piece doors

Cornices

5-piece curved doors