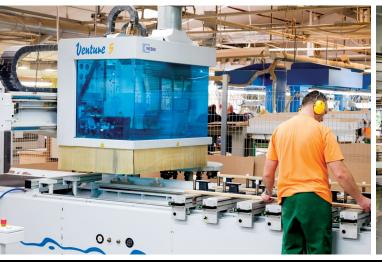

5 CNC machines, technical department equipped with modern tools for modeling and design

2 painting lines, 4 spray booths adaptation of painting technology to customer requirements

5-piece doors

Cornices

5-piece curved doors