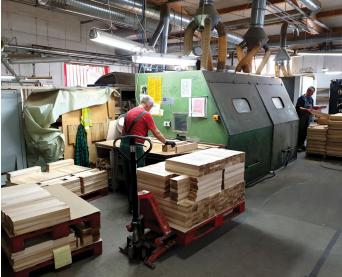

4 timber dryers, 1000 m3 raw material storage

2 four-side moulders, gluing press

Cutting the boards, veneering, edge banding

Own production of curved elements

Automated production of fronts, 100% control and selection of raw material for each front