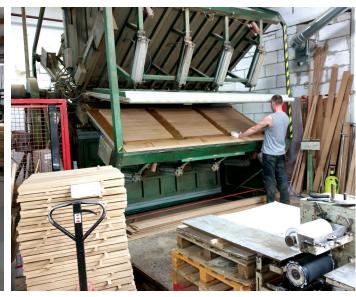

4 timber dryers, 1000 m3 raw material storage

2 four-side moulders, gluing press

Cutting the boards, veneering, edge banding

Own production of curved elements

Automated production of fronts, 100% control and selection of raw material for each front