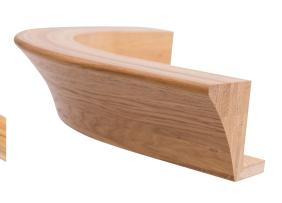

4 timber dryers, 1000 m3 raw material storage

2 four-side moulders, gluing press

Cutting the boards, veneering, edge banding

Own production of curved elements

Automated production of fronts, 100% control and selection of raw material for each front

Veneered end panels

kitchen

Curved cornices

Curved pelmets

Pillars

Wooden handles

Structured fronts

Structured decorative elements