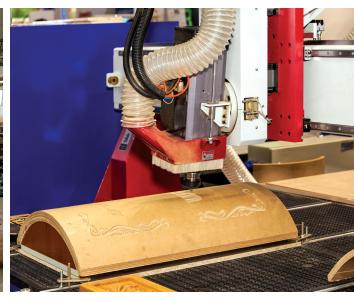

5 CNC machines, technical department equipped with modern tools for modeling and design

2 painting lines, 4 spray booths adaptation of painting technology to customer requirements

5-piece doors

Cornices

5-piece curved doors