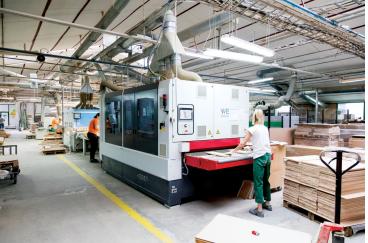

4 timber dryers, 1000 m3 raw material storage

2 four-side moulders, gluing press

Cutting the boards, veneering, edge banding

Own production of curved elements

Automated production of fronts, 100% control and selection of raw material for each front

5 CNC machines, technical department equipped with modern tools for modeling and design

2 painting lines, 4 spray booths adaptation of painting technology to customer requirements

5-piece doors

Cornices

5-piece curved doors