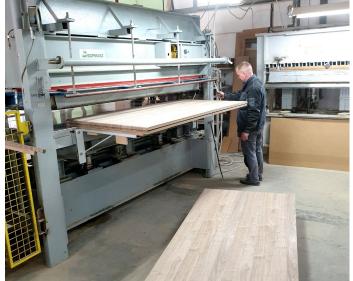

4 timber dryers, 1000 m3 raw material storage

2 four-side moulders, gluing press

Cutting the boards, veneering, edge banding

Own production of curved elements

Automated production of fronts, 100% control and selection of raw material for each front