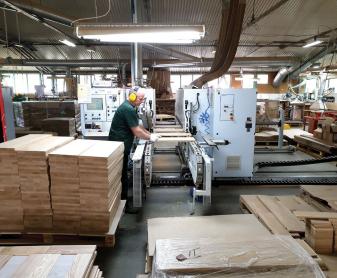

4 timber dryers, 1000 m3 raw material storage

2 four-side moulders, gluing press

Cutting the boards, veneering, edge banding

Own production of curved elements

Automated production of fronts, 100% control and selection of raw material for each front