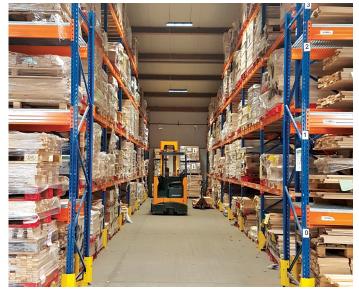

## Offer for industry

- 30 years of experience in the production of fronts and components
- 140 employees, **12,000 sq m** of production space
- The entire technological process under control, from drying to painting and packaging
- Control of humidity and ambient temperature at each stage of the process
- Monthly production at the level of **50,000 pcs**
- ISO 9001: 2015, FSC-C011045 Certificates

4 timber dryers, 1000 m3 raw material storage

2 four-side moulders, gluing press

Cutting the boards, veneering, edge banding

Own production of curved elements

Automated production of fronts, 100% control and selection of raw material for each front