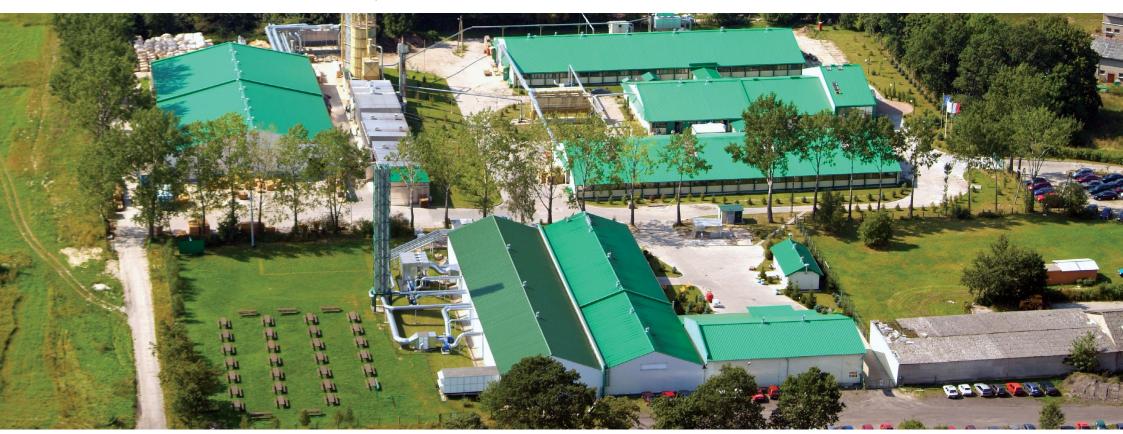

## Offer for industry

- 30 years of experience in the production of fronts and components
- 140 employees, **12,000 sq m** of production space
- The entire technological process under control, from drying to painting and packaging
- Control of humidity and ambient temperature at each stage of the process
- Monthly production at the level of **50,000 pcs**
- ISO 9001: 2015, FSC-C011045 Certificates