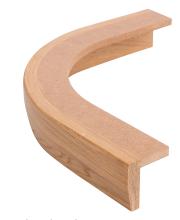

4 timber dryers, 1000 m3 raw material storage

2 four-side moulders, gluing press

Cutting the boards, veneering, edge banding

Own production of curved elements

Automated production of fronts, 100% control and selection of raw material for each front

Veneered end panels

kitchen

Curved cornices

Curved pelmets

Pillars

Wooden handles

Structured fronts

Structured decorative elements